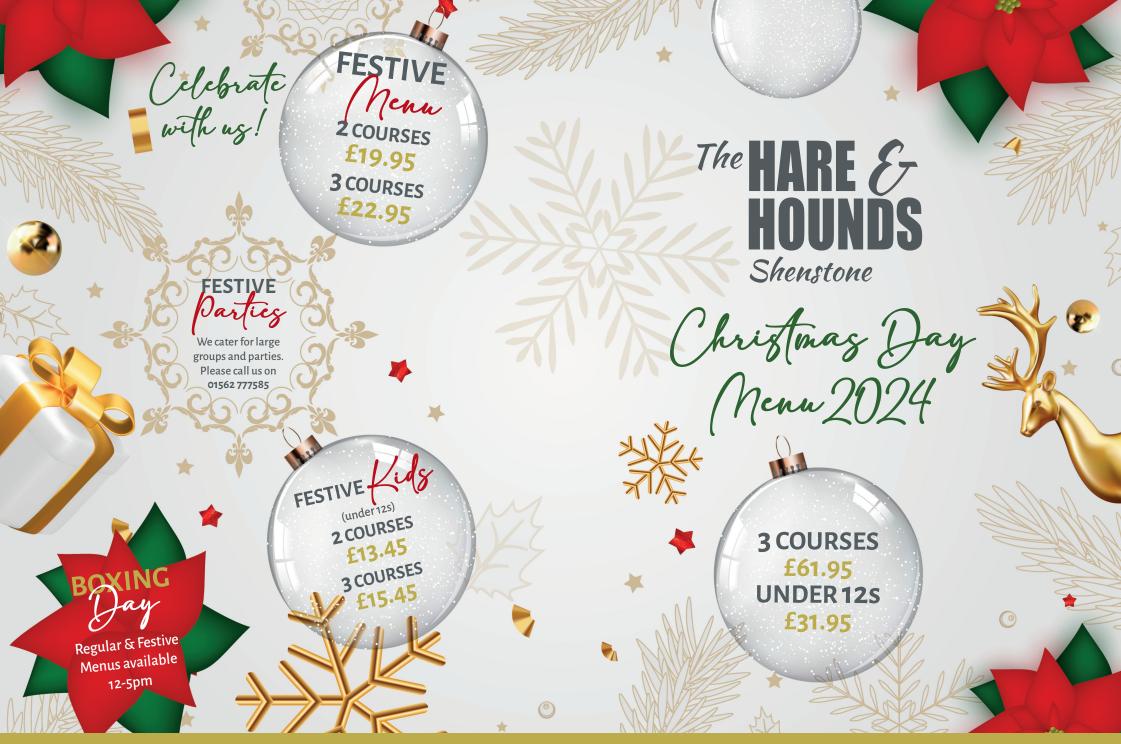

# Christmas Day Menu 2024 3 COURSES £61.95

**UNDER 12S** 

£31.95

Regular & Festive Menus available 12-5pm

(v) Vegetarian option. (ve) Vegan Option.

We regret that we cannot guarantee that any of our products are free from nuts or nut derivatives. Fish products may contain bone.